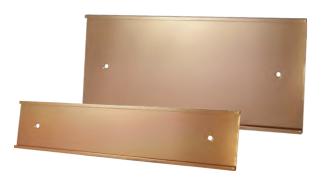

Bronze Wall Sign Holder. Metal slide plate for your office, buildings, etc. that is affixed to a wall or other smooth surface for intentional message and informational purposes. Printing Options: (Sub)Sublimation.