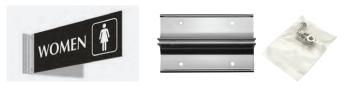

Silver Wall Sign Holder. Metal slide plate for your office, buildings, etc. that is affixed to a wall or other smooth surface for intentional message and informational purposes. Printing Options: (Sub)Sublimation.

Bronze Wall Sign Holder. Metal slide plate for your office, buildings, etc. that is affixed to a wall or other smooth surface for intentional message and informational purposes. Printing Options: (Sub)Sublimation.

Wall Sign Holder. Made from Aluminum material. Product Size : 210 x 105mm. Printing Options : Digital Printing.

WSH-05-SL Wall Sign Holder. Made from Aluminum material. Product Size : 210 x 105mm. Printing Options : Digital Printing.