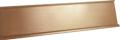

#### **DSH-12**

Bronze Desk Sign Holder. Metal slide plate for your desk can be printed with full color printing. Product Size: 255 x 55 mm. Printing Options : Sublimation on aluminum plate.