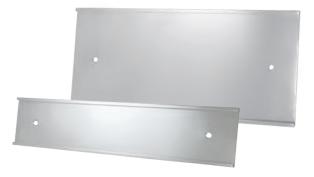

Silver Wall Sign Holder. Metal slide plate for your office, buildings, etc. that is affixed to a wall or other smooth surface for intentional message and informational purposes. Printing Options: (Sub)Sublimation.

Bronze Wall Sign Holder. Metal slide plate for your office, buildings, etc. that is affixed to a wall or other smooth surface for intentional message and informational purposes. Printing Options: (Sub)Sublimation.

Wall Sign Holder. Made from Aluminum material. Product Size : 210 x 105mm. Printing Options : Digital Printing.

WSH-05-SL Wall Sign Holder. Made from Aluminum material. Product Size : 210 x 105mm. Printing Options : Digital Printing.