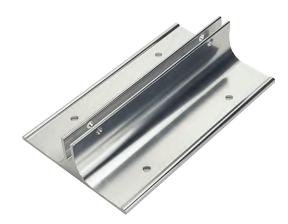

Silver Wall Sign Holder. Metal slide plate for your office, buildings, etc. that is affixed to a wall or other smooth surface for intentional message and informational purposes. Printing Options: (Sub)Sublimation.

Bronze Wall Sign Holder. Metal slide plate for your office, buildings, etc. that is affixed to a wall or other smooth surface for intentional message and informational purposes. Printing Options: (Sub)Sublimation.

Wall Sign Holder. Made from Aluminum material. Product Size : 210 x 105mm. Printing Options : Digital Printing.

WSH-05-SL Wall Sign Holder. Made from Aluminum material. Product Size : 210 x 105mm. Printing Options : Digital Printing.