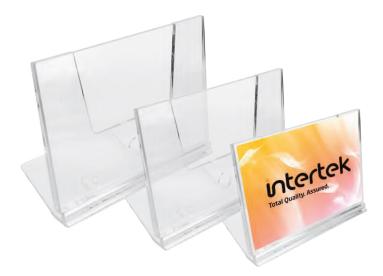

### **DSH-07**

Transparent Acrylic Desk Sign Holder with separate stand. **Product Size :** 210 x 50 mm. **Printing Options :** Digital Printing

#### **DSH-10**

Transparent Acrylic Desk Sign Holder with separate Silver coloured stand. **Product Size :** 210 x 100 mm. Printing Options : Digital Printing

#### **DSH-09**

Metal Silver Colour Desk Sign Holder with the stand. Product Size: 70 x 60 mm Printing Options : Digital Printing

DSH-01 / DSH-02 / DSH-03 Transparent Acrylic Desk Sign Holder with the stand. Product Size : Available in 3 different sizes. Printing Options : Digital Printing