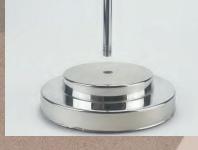

#### **FLS-MTL**

Feel

Flag Stand with Metal Pole & Silver Base. Product Size : Pole/Base - 70x365mm, Flag - 300x200mm.