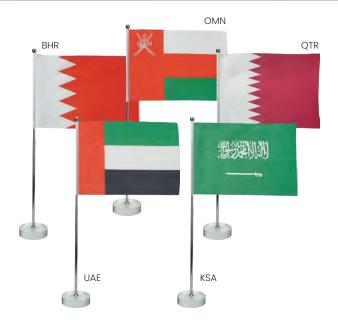

# Desk Flag with Base

Flag with pole that can be use in any office, school, or any function, made of high quality satin which is strong and looks beautiful vibrant original flag colors.