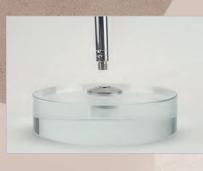

#### FLS-GL

Flag Stand with Metal Pole & Glass Base. Product Size : Pole/Base - 78x288mm, Flag - 300x200mm.