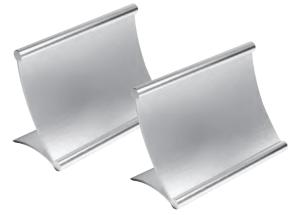

#### **DSH-09**

Metal Silver Colour Desk Sign Holder with the stand. Product Size: 70 x 60 mm Printing Options : Digital Printing

DSH-01 / DSH-02 / DSH-03 Transparent Acrylic Desk Sign Holder with the stand. Product Size : Available in 3 different sizes. Printing Options : Digital Printing