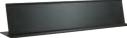

#### **DSH-13**

Black Desk Sign Holder. Metal slide plate for your desk can be printed with full color printing. **Product Size :** 255 x 55 mm. **Printing** Options : Screen Printing on aluminum plate.