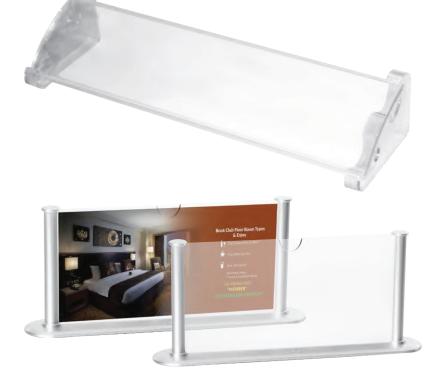

### **DSH-07**

Transparent Acrylic Desk Sign Holder with separate stand. **Product Size :** 210 x 50 mm. **Printing Options :** Digital Printing

#### **DSH-10**

Transparent Acrylic Desk Sign Holder with separate Silver coloured stand. **Product Size :** 210 x 100 mm. Printing Options : Digital Printing