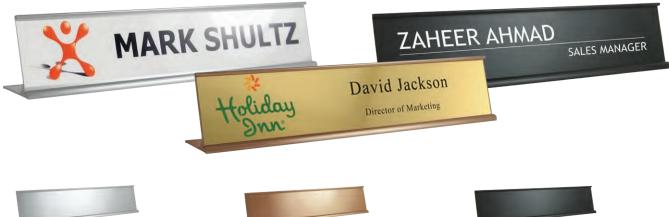

#### DSH-11

Silver Desk Sign Holder. Metal slide plate for your desk can be printed with full color printing. **Product Size :** 255 x 55 mm. **Printing** Options : Sublimation on aluminum plate.

#### **DSH-12**

Bronze Desk Sign Holder. Metal slide plate for your desk can be printed with full color printing. Product Size: 255 x 55 mm. Printing Options : Sublimation on aluminum plate.

#### **DSH-13**

Black Desk Sign Holder. Metal slide plate for your desk can be printed with full color printing. **Product Size :** 255 x 55 mm. **Printing** Options : Screen Printing on aluminum plate.