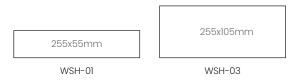

#### DSH-11

Silver Desk Sign Holder. Metal slide plate for your desk can be printed with full color printing. **Product Size :** 255 x 55 mm. **Printing** Options : Sublimation on aluminum plate.

#### **DSH-13**

Black Desk Sign Holder. Metal slide plate for your desk can be printed with full color printing. **Product Size :** 255 x 55 mm. **Printing** Options : Screen Printing on aluminum plate.