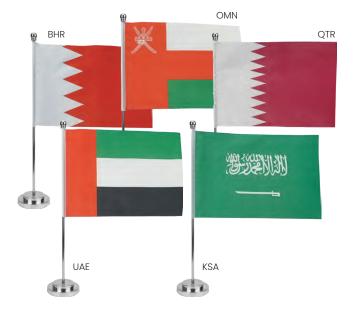

# Desk Flag with Base

Flag with pole that can be use in any office, school, or any function, made of high quality satin which is strong and looks beautiful vibrant original flag colors.