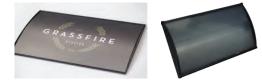

### **DSH-07**

Transparent Acrylic Desk Sign Holder with separate stand. **Product Size :** 210 x 50 mm. **Printing Options :** Digital Printing

#### **DSH-10**

Transparent Acrylic Desk Sign Holder with separate Silver coloured stand. **Product Size :** 210 x 100 mm. Printing Options : Digital Printing