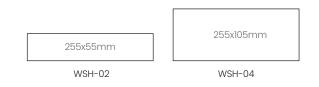

#### **DSH-12**

Bronze Desk Sign Holder. Metal slide plate for your desk can be printed with full color printing. Product Size: 255 x 55 mm. Printing Options : Sublimation on aluminum plate.

Wall Sign Holder. Made from Aluminum material. Product Size : 210 x 105mm. Printing Options : Digital Printing.

WSH-05-SL Wall Sign Holder. Made from Aluminum material. Product Size : 210 x 105mm. Printing Options : Digital Printing.