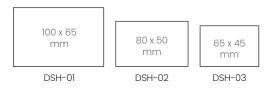

#### **DSH-09**

Metal Silver Colour Desk Sign Holder with the stand. Product Size: 70 x 60 mm Printing Options : Digital Printing

DSH-01 / DSH-02 / DSH-03 Transparent Acrylic Desk Sign Holder with the stand. Product Size : Available in 3 different sizes. Printing Options : Digital Printing