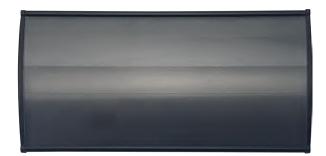

#### **DSH-13**

Black Desk Sign Holder. Metal slide plate for your desk can be printed with full color printing. **Product Size :** 255 x 55 mm. **Printing** Options : Screen Printing on aluminum plate.