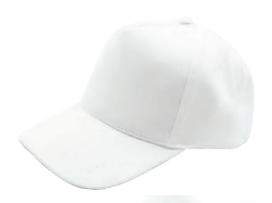

Full White Kid's Size Heavy Brushed Cotton Cap. 5 Panei Children's Brushed Cotton Cap with Velcro backstrap closure. Printing Options : Heat Transfer.

SC-03

Promotional Scarf. White polyester scarf with fringes on both ends. Soft material for your full color printing. **Product Size:** 60 x 92 mm. Printing Options: Sublimation.