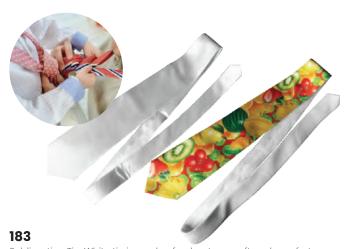

Sublimation Tie. White tie is made of polyester, a soft and comfortable material. Relatively narrow tie that is fashionable & looks good with full color printing. **Printing Options:** Sublimation.

Promotional Caps - Soft Mesh Material. 5 Panel Soft Mesh Sandwich Cap with Flexible Fit Elastic Band. **Product Size**: 270 x 195 mm. **Printing Options:** Embroidery, Heat Transfer, Screen Printing.