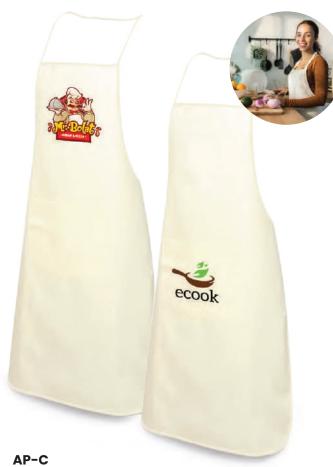

Cotton Apron with Pocket. A protective garment worn over the front of one's clothes. A great way to promote your brands in a cafe, restaurant or even on personal use. 100% cotton material. **Product** Size: 60 x 92 mm. Printing Options: Heat Transfer, Screen Printing.