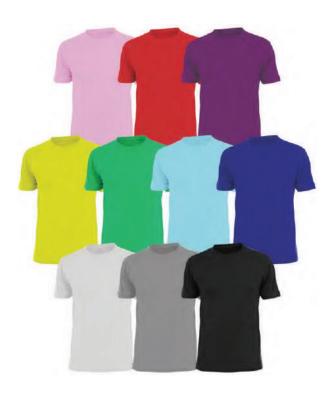

Basic Colored T-shirt. Good quality material with a Soft Texture. **Product Size :** Available in different sizes. **Printing Options :** Heat Transfer, Screen Printing.

Basic Colored Polo-shirt. Good quality material with a Soft Texture. **Product Size :** Available in different sizes **Printing Options :** Heat Transfer, Screen Printing.

Available in: xs

XS S M L XL 2XL 3XL