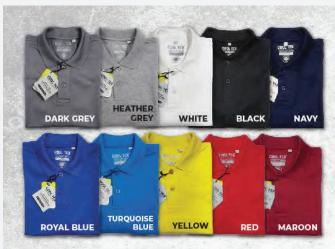

Basic Colored T-shirt. Good quality material with a Soft Texture. **Product Size :** Available in different sizes. **Printing Options :** Heat Transfer, Screen Printing.



Basic Colored Polo-shirt. Good quality material with a Soft Texture. **Product Size :** Available in different sizes **Printing Options :** Heat Transfer, Screen Printing.



One of the first things you'll notice about these polo shirts is the luxurious softness of the fabric against your skin. The ultra-soft feel enhances the wearing experience, ensuring a pleasant sensation with every touch.

Available in: xs

XS S M L XL 2XL 3XL







## Polo-Shirts (Unique Blend)

The Key Feature of the fabric is that it is constructed in a way where the inside of the fabric worn next to the skin is predominantly cotton and the outside is polyester. this therefore combines the comfort of cotton with the hardwearing properties of polyester.

- » Easy Care» Breathablity» Shape Retention» Total Comfort

- » Wickability» Softness» Quick Drying» UV Protection







COOLTEX **Branded Buttons** 



Side slits on bottom





XL М XXL

Reflective Safety Vest. Approved according to CE safety regulations. With double reflective strip around the body and velcro closures. ISO Certified, European Standard, 120 GSM Polyester. **Printing Options** : Screen Printing.



Cotton Apron with Pocket. A protective garment worn over the front of one's clot