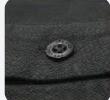

- » Easy Care» Breathablity» Shape Retention» Total Comfort

- » Wickability» Softness» Quick Drying» UV Protection

COOLTEX **Branded Buttons** 

Side slits on bottom

XL М XXL

Reflective Safety Vest. Approved according to CE safety regulations. With double reflective strip around the body and velcro closures. ISO Certified, European Standard, 120 GSM Polyester. **Printing Options** : Screen Printing.