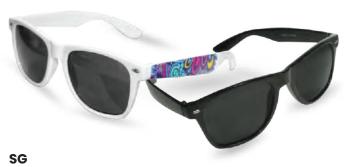

Promotional Glasses tinted to protect the eyes from sunlight or glare. White Glasses is great for full colour printing. Black Glasses for single colour printing. **Printing Options:** Screen Printing, UV Printing.