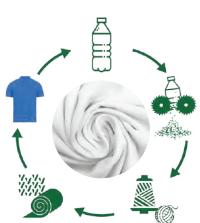

## Polo-Shirts (Unique Blend)

The Key Feature of the fabric is that it is constructed in a way where the inside of the fabric worn next to the skin is predominantly cotton and the outside is polyester. this therefore combines the comfort of cotton with the hardwearing properties of polyester.