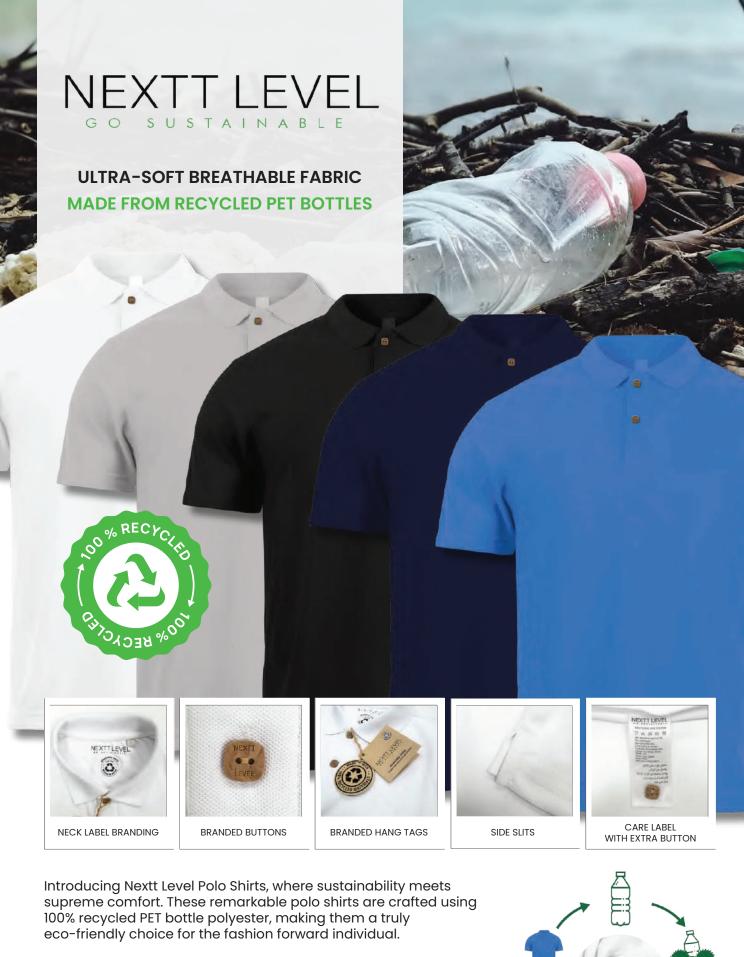

One of the first things you'll notice about these polo shirts is the luxurious softness of the fabric against your skin. The ultra-soft feel enhances the wearing experience, ensuring a pleasant sensation with every touch.