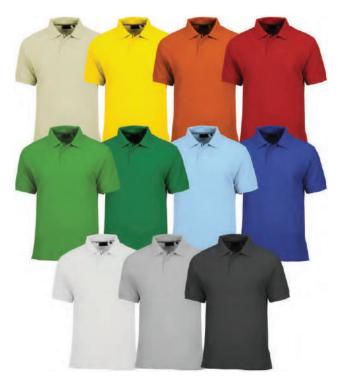

Basic Colored T-shirt. Good quality material with a Soft Texture. **Product Size :** Available in different sizes. **Printing Options :** Heat Transfer, Screen Printing.

Basic Colored Polo-shirt. Good quality material with a Soft Texture. **Product Size :** Available in different sizes **Printing Options :** Heat Transfer, Screen Printing.

## Polo-Shirts (Unique Blend)

The Key Feature of the fabric is that it is constructed in a way where the inside of the fabric worn next to the skin is predominantly cotton and the outside is polyester. this therefore combines the comfort of cotton with the hardwearing properties of polyester.

- » Easy Care» Breathablity» Shape Retention» Total Comfort

- » Wickability» Softness» Quick Drying» UV Protection

COOLTEX **Branded Buttons** 

Side slits on bottom

XL М XXL

Reflective Safety Vest. Approved according to CE safety regulations. With double reflective strip around the body and velcro closures. ISO Certified, European Standard, 120 GSM Polyester. **Printing Options** : Screen Printing.