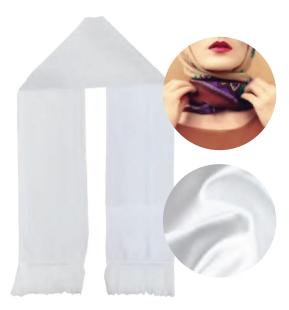

Full White Kid's Size Heavy Brushed Cotton Cap. 5 Panei Children's Brushed Cotton Cap with Velcro backstrap closure. Printing Options : Heat Transfer.

SC-03

Promotional Scarf. White polyester scarf with fringes on both ends. Soft material for your full color printing. **Product Size:** 60 x 92 mm. Printing Options: Sublimation.