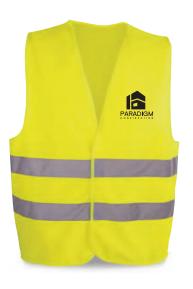

- » Easy Care» Breathablity» Shape Retention» Total Comfort

- » Wickability» Softness» Quick Drying» UV Protection

COOLTEX **Branded Buttons** 

Side slits on bottom

XL М XXL

Reflective Safety Vest. Approved according to CE safety regulations. With double reflective strip around the body and velcro closures. ISO Certified, European Standard, 120 GSM Polyester. **Printing Options** : Screen Printing.