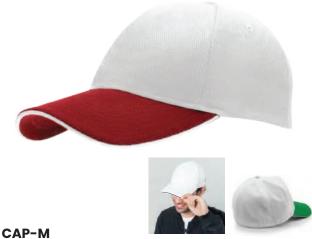

Sublimation Tie. White tie is made of polyester, a soft and comfortable material. Relatively narrow tie that is fashionable & looks good with full color printing. **Printing Options:** Sublimation.

Promotional Caps - Soft Mesh Material. 5 Panel Soft Mesh Sandwich Cap with Flexible Fit Elastic Band. **Product Size**: 270 x 195 mm. **Printing Options:** Embroidery, Heat Transfer, Screen Printing.