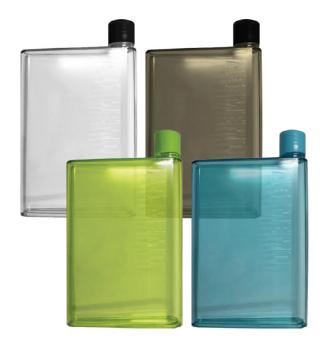

# BACK 70 SCHOOL

TM-019 Stainless Steel Flask

140 Stainless Steel Flask with Carabiner clip

TM-003 A5 Slim Memo Water Bottle

TM-007
Travel Bottle with Straw

TM-033
RPET Bottle with String Handle

TM-004 Transparent Travel Bottle