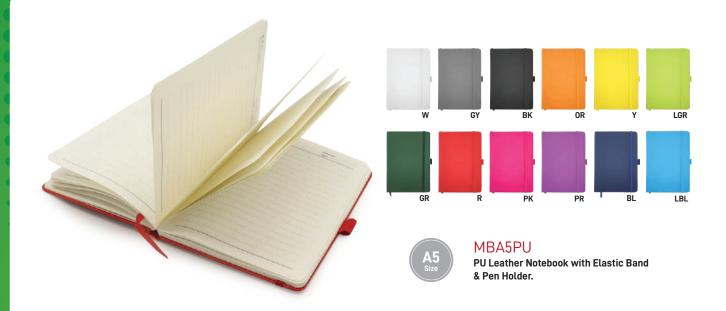

PROMOTIONAL PRODUCTS

MB-06
PU Leather Notebook with Elastic Band,
Pocket & Pen Holder.

**GFK-05** 

Wooden Case with Ruler, Sharpener & Coloured Pencils.

**GFK-08** 

School geometry set

Cardboard Box

**Colored Pencils** 