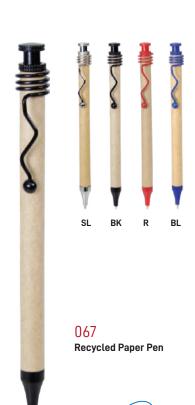

PROMOTIONAL PRODUCTS









MB-06
PU Leather Notebook with Elastic Band,
Pocket & Pen Holder.





**GFK-05** 

Wooden Case with Ruler, Sharpener & Coloured Pencils.





**GFK-08** 

School geometry set





Cardboard Box



**Colored Pencils** 















SPS-01 Scented Pencils.







Y GI

GFK-04 Pencil with Eraser





# BACK 70 SCHOOL



TM-019 Stainless Steel Flask





140 Stainless Steel Flask with Carabiner clip





TM-003 A5 Slim Memo Water Bottle





TM-007
Travel Bottle with Straw



TM-033
RPET Bottle with String Handle





TM-004 Transparent Travel Bottle





144 Stainless Steel Travel Bottle





TM-009 Stainless Steel Travel Bottle





LUN-01 Lunch Box with Fork & Knife



LUN-GLB
Glass Lunch Box with Bamboo Lid



LUN-WS
Wheat Straw Lunch Box



LUN-WSB
Wheat Straw Double Lunch Box with Bamboo Top