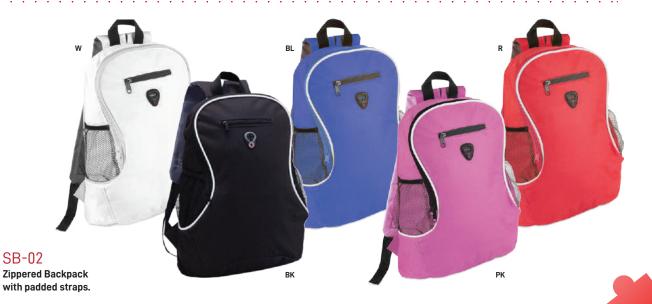

# BACK 70 SCHOOL

TM-019 Stainless Steel Flask

140 Stainless Steel Flask with Carabiner clip

TM-003 A5 Slim Memo Water Bottle

TM-007
Travel Bottle with Straw

TM-033
RPET Bottle with String Handle

TM-004 Transparent Travel Bottle