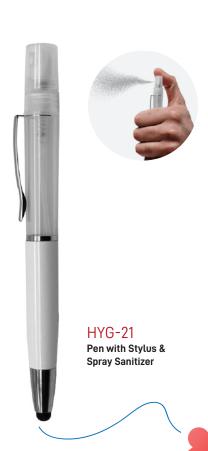

PROMOTIONAL PRODUCTS









MB-06
PU Leather Notebook with Elastic Band,
Pocket & Pen Holder.





**GFK-05** 

Wooden Case with Ruler, Sharpener & Coloured Pencils.





**GFK-08** 

School geometry set





Cardboard Box



**Colored Pencils** 















SPS-01 Scented Pencils.







Y GI

GFK-04 Pencil with Eraser





# BACK 70 SCHOOL



TM-019 Stainless Steel Flask





140 Stainless Steel Flask with Carabiner clip





TM-003 A5 Slim Memo Water Bottle





TM-007
Travel Bottle with Straw



TM-033
RPET Bottle with String Handle





TM-004 Transparent Travel Bottle





144 Stainless Steel Travel Bottle





TM-009 Stainless Steel Travel Bottle





LUN-01 Lunch Box with Fork & Knife



LUN-GLB
Glass Lunch Box with Bamboo Lid



LUN-WS
Wheat Straw Lunch Box



LUN-WSB
Wheat Straw Double Lunch Box with Bamboo Top