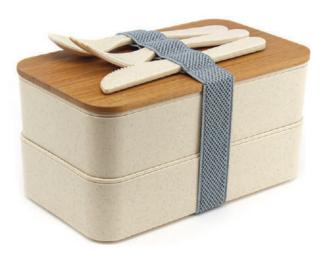

144 Stainless Steel Travel Bottle

TM-009 Stainless Steel Travel Bottle

LUN-01 Lunch Box with Fork & Knife

LUN-GLB
Glass Lunch Box with Bamboo Lid

LUN-WS
Wheat Straw Lunch Box

LUN-WSB
Wheat Straw Double Lunch Box with Bamboo Top