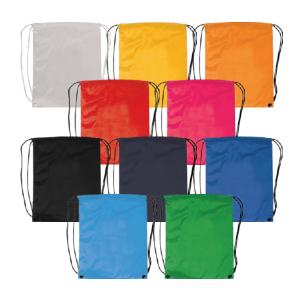

# BACK 70 SCHOOL

TM-019 Stainless Steel Flask

140 Stainless Steel Flask with Carabiner clip

TM-003 A5 Slim Memo Water Bottle

TM-007
Travel Bottle with Straw

TM-033
RPET Bottle with String Handle

TM-004 Transparent Travel Bottle