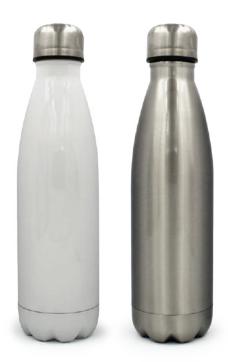

144 Stainless Steel Travel Bottle

TM-009 Stainless Steel Travel Bottle

LUN-01 Lunch Box with Fork & Knife

LUN-GLB
Glass Lunch Box with Bamboo Lid

LUN-WS
Wheat Straw Lunch Box

LUN-WSB
Wheat Straw Double Lunch Box with Bamboo Top