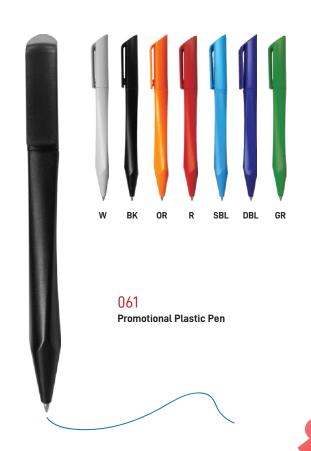

PROMOTIONAL PRODUCTS









MB-06
PU Leather Notebook with Elastic Band,
Pocket & Pen Holder.





**GFK-05** 

Wooden Case with Ruler, Sharpener & Coloured Pencils.





**GFK-08** 

School geometry set





Cardboard Box



**Colored Pencils** 















SPS-01 Scented Pencils.







Y GI

GFK-04 Pencil with Eraser





# BACK 70 SCHOOL



TM-019 Stainless Steel Flask





140 Stainless Steel Flask with Carabiner clip





TM-003 A5 Slim Memo Water Bottle





TM-007
Travel Bottle with Straw



TM-033
RPET Bottle with String Handle





TM-004 Transparent Travel Bottle





144 Stainless Steel Travel Bottle





TM-009 Stainless Steel Travel Bottle





LUN-01 Lunch Box with Fork & Knife



LUN-GLB
Glass Lunch Box with Bamboo Lid



LUN-WS
Wheat Straw Lunch Box



LUN-WSB
Wheat Straw Double Lunch Box with Bamboo Top