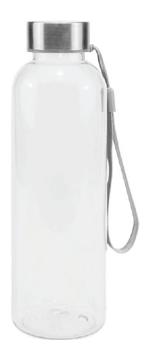

# BACK 70 SCHOOL

TM-019 Stainless Steel Flask

140 Stainless Steel Flask with Carabiner clip

TM-003 A5 Slim Memo Water Bottle

TM-007
Travel Bottle with Straw

TM-033
RPET Bottle with String Handle

TM-004 Transparent Travel Bottle