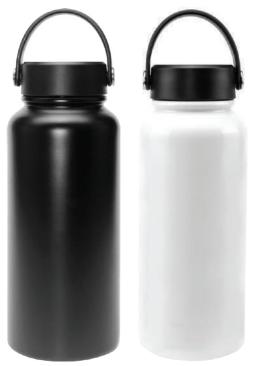

# BACK 70 SCHOOL

TM-019 Stainless Steel Flask

140 Stainless Steel Flask with Carabiner clip

TM-003 A5 Slim Memo Water Bottle

TM-007
Travel Bottle with Straw

TM-033
RPET Bottle with String Handle

TM-004 Transparent Travel Bottle

144 Stainless Steel Travel Bottle

TM-009 Stainless Steel Travel Bottle

LUN-01 Lunch Box with Fork & Knife

LUN-GLB
Glass Lunch Box with Bamboo Lid

LUN-WS
Wheat Straw Lunch Box

LUN-WSB
Wheat Straw Double Lunch Box with Bamboo Top