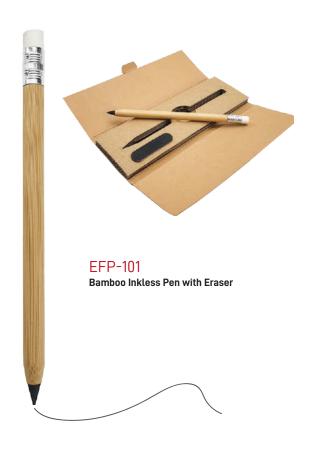

PROMOTIONAL PRODUCTS









MB-06
PU Leather Notebook with Elastic Band,
Pocket & Pen Holder.





**GFK-05** 

Wooden Case with Ruler, Sharpener & Coloured Pencils.





**GFK-08** 

School geometry set





Cardboard Box



**Colored Pencils** 















SPS-01 Scented Pencils.







Y GI

GFK-04 Pencil with Eraser





# BACK 70 SCHOOL



TM-019 Stainless Steel Flask





140 Stainless Steel Flask with Carabiner clip





TM-003 A5 Slim Memo Water Bottle





TM-007
Travel Bottle with Straw



TM-033
RPET Bottle with String Handle





TM-004 Transparent Travel Bottle





144 Stainless Steel Travel Bottle





TM-009 Stainless Steel Travel Bottle





LUN-01 Lunch Box with Fork & Knife



LUN-GLB
Glass Lunch Box with Bamboo Lid



LUN-WS
Wheat Straw Lunch Box



LUN-WSB
Wheat Straw Double Lunch Box with Bamboo Top