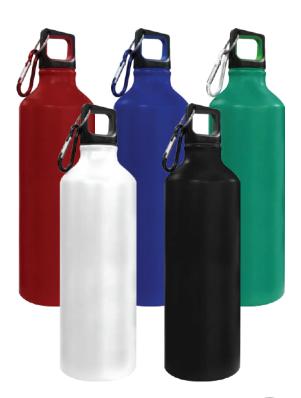

# BACK 70 SCHOOL

TM-019 Stainless Steel Flask

140 Stainless Steel Flask with Carabiner clip

TM-003 A5 Slim Memo Water Bottle

TM-007
Travel Bottle with Straw

TM-033
RPET Bottle with String Handle

TM-004 Transparent Travel Bottle