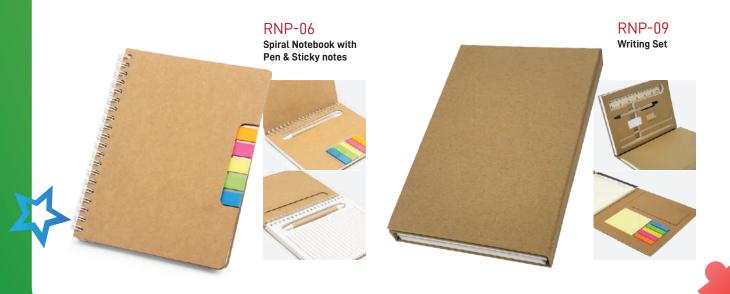

PROMOTIONAL PRODUCTS

MB-06
PU Leather Notebook with Elastic Band,
Pocket & Pen Holder.

**GFK-05** 

Wooden Case with Ruler, Sharpener & Coloured Pencils.

**GFK-08** 

School geometry set

Cardboard Box

**Colored Pencils** 