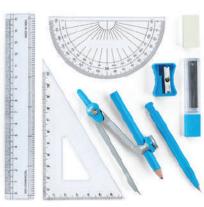

PROMOTIONAL PRODUCTS

MB-06
PU Leather Notebook with Elastic Band,
Pocket & Pen Holder.

**GFK-05** 

Wooden Case with Ruler, Sharpener & Coloured Pencils.

**GFK-08** 

School geometry set

Cardboard Box

**Colored Pencils** 