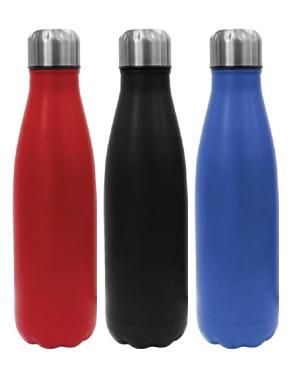

144 Stainless Steel Travel Bottle

TM-009 Stainless Steel Travel Bottle

LUN-01 Lunch Box with Fork & Knife

LUN-GLB
Glass Lunch Box with Bamboo Lid

LUN-WS
Wheat Straw Lunch Box

LUN-WSB
Wheat Straw Double Lunch Box with Bamboo Top