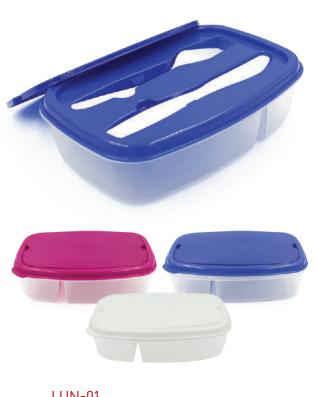

144 Stainless Steel Travel Bottle

TM-009 Stainless Steel Travel Bottle

LUN-01 Lunch Box with Fork & Knife

LUN-GLB
Glass Lunch Box with Bamboo Lid

LUN-WS
Wheat Straw Lunch Box

LUN-WSB
Wheat Straw Double Lunch Box with Bamboo Top