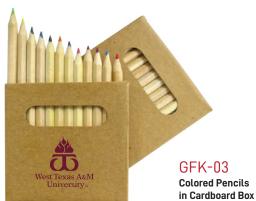

PROMOTIONAL PRODUCTS

MB-06
PU Leather Notebook with Elastic Band,
Pocket & Pen Holder.

**GFK-05** 

Wooden Case with Ruler, Sharpener & Coloured Pencils.

**GFK-08** 

School geometry set

Cardboard Box

**Colored Pencils** 