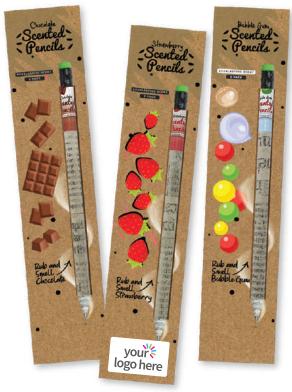

PROMOTIONAL PRODUCTS









MB-06
PU Leather Notebook with Elastic Band,
Pocket & Pen Holder.





**GFK-05** 

Wooden Case with Ruler, Sharpener & Coloured Pencils.





**GFK-08** 

School geometry set





Cardboard Box



**Colored Pencils** 















SPS-01 Scented Pencils.







Y GI

GFK-04 Pencil with Eraser





# BACK 70 SCHOOL



TM-019 Stainless Steel Flask





140 Stainless Steel Flask with Carabiner clip





TM-003 A5 Slim Memo Water Bottle





TM-007
Travel Bottle with Straw



TM-033
RPET Bottle with String Handle





TM-004 Transparent Travel Bottle





144 Stainless Steel Travel Bottle





TM-009 Stainless Steel Travel Bottle





LUN-01 Lunch Box with Fork & Knife



LUN-GLB
Glass Lunch Box with Bamboo Lid



LUN-WS
Wheat Straw Lunch Box



LUN-WSB
Wheat Straw Double Lunch Box with Bamboo Top