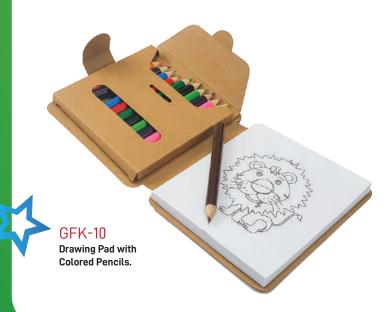

PROMOTIONAL PRODUCTS

MB-06
PU Leather Notebook with Elastic Band,
Pocket & Pen Holder.

**GFK-05** 

Wooden Case with Ruler, Sharpener & Coloured Pencils.

**GFK-08** 

School geometry set

Cardboard Box

**Colored Pencils** 