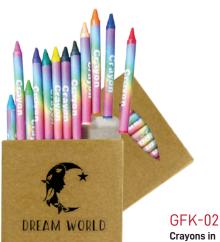

PROMOTIONAL PRODUCTS

MB-06
PU Leather Notebook with Elastic Band,
Pocket & Pen Holder.

**GFK-05** 

Wooden Case with Ruler, Sharpener & Coloured Pencils.

**GFK-08** 

School geometry set

Cardboard Box

**Colored Pencils** 