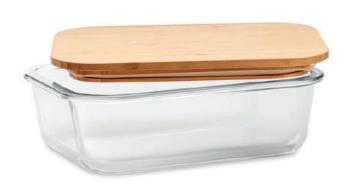

144 Stainless Steel Travel Bottle

TM-009 Stainless Steel Travel Bottle

LUN-01 Lunch Box with Fork & Knife

LUN-GLB
Glass Lunch Box with Bamboo Lid

LUN-WS
Wheat Straw Lunch Box

LUN-WSB
Wheat Straw Double Lunch Box with Bamboo Top