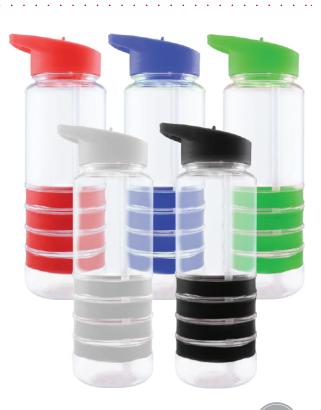

# BACK 70 SCHOOL

TM-019 Stainless Steel Flask

140 Stainless Steel Flask with Carabiner clip

TM-003 A5 Slim Memo Water Bottle

TM-007
Travel Bottle with Straw

TM-033
RPET Bottle with String Handle

TM-004 Transparent Travel Bottle